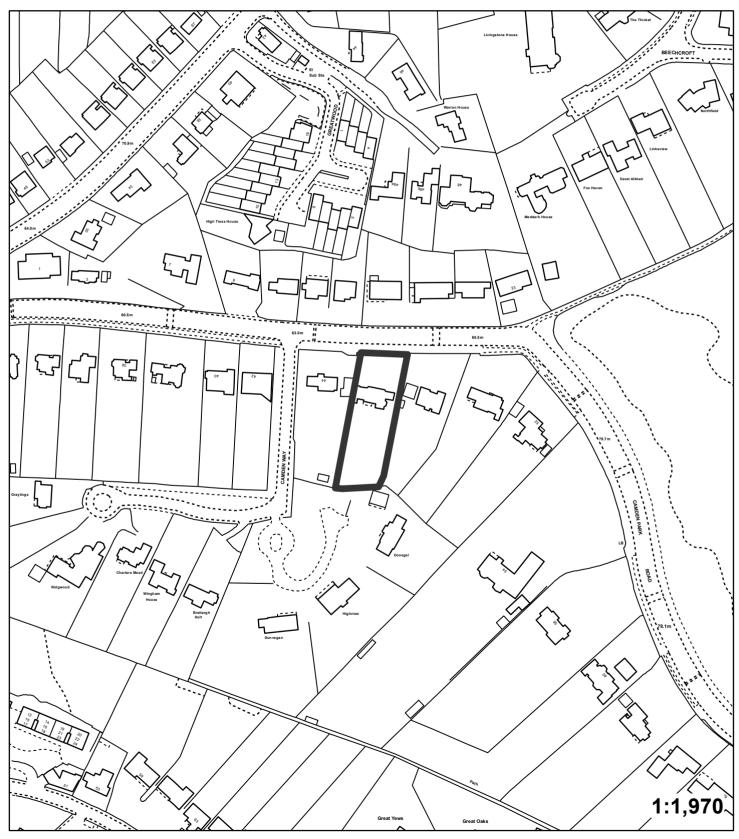

#### Application No : 12/01894/CAC

Ward: Chislehurst

- Address : 46 Camden Park Road Chislehurst BR7 5HF
- OS Grid Ref: E: 543102 N: 170288
- Applicant : Mr Dennis Boughey

**Objections : YES** 

## Application:12/01894/CAC

### Address: 46 Camden Park Road Chislehurst BR7 5HF

# **Proposal:** Demolition of existing dwelling CONSERVATION AREA CONSENT

© Crown copyright and database rights 2012. Ordnance Survey 100017661.